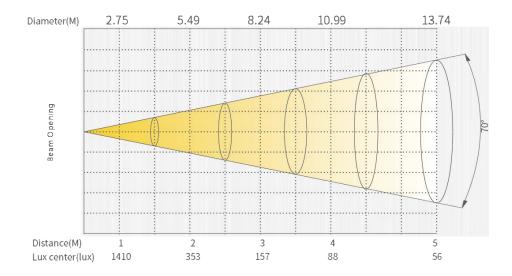

#### **Optical System**

| Lamp Source | 180W                |
|-------------|---------------------|
| Beam Angle  | 70°                 |
| Output      | 3545 Lux @ 5 Meters |
| CRI         | > 93                |
| ССТ         | 1800K - 10000K      |

### **Photometrics**